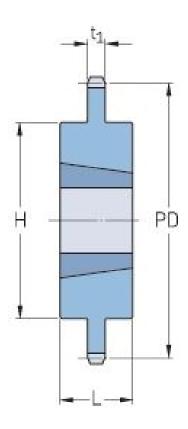

## PHS 24B-1TBH72

| Pitch P (mm)           | 38.1   |
|------------------------|--------|
| Pitch P (in)           | 1.5    |
| No. of teeth           | 72     |
| Pitch diameter<br>(mm) | 873.46 |
| Pitch diameter (in)    | 34.39  |
| Min. bore (mm)         | 35     |
| Min. bore (in)         | 1.38   |
| Max. bore (mm)         | 88.9   |
| Max. bore (in)         | 3.5    |
| Hub H (mm)             | 165.1  |
| Hub H (in)             | 6.5    |
| Hub L (mm)             | 88.9   |
| Hub L (in)             | 3.5    |
| Weight (kg)            | 112.17 |
| Weight (lbs)           | 247.29 |
| Bushing no.            | 5.18   |