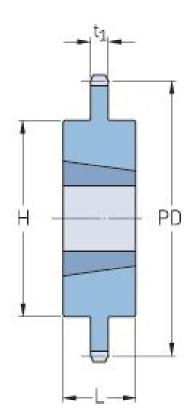

## **PHS 24B-1TBH68**

| · · · · · · · · · · · · · · · · · · · | ,      |
|---------------------------------------|--------|
| Pitch P (mm)                          | 38.1   |
| Pitch P (in)                          | 1.5    |
| No. of teeth                          | 68     |
| Pitch diameter                        | 824.97 |
| (mm)                                  |        |
| Pitch diameter (in)                   | 32.48  |
| Min. bore (mm)                        | 35     |
| Min. bore (in)                        | 1.38   |
| Max. bore (mm)                        | 88.9   |
| Max. bore (in)                        | 3.5    |
| Hub H (mm)                            | 165.1  |
| Hub H (in)                            | 6.5    |
| Hub L (mm)                            | 88.9   |
| Hub L (in)                            | 3.5    |
| Weight (kg)                           | 101.31 |
| Weight (lbs)                          | 223.35 |
| Bushing no.                           | 5.18   |