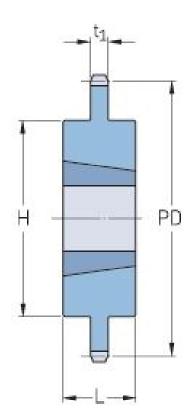

## **PHS 24B-1TBH60**

| Pitch P (mm)        | 38.1   |
|---------------------|--------|
| Pitch P (in)        | 1.5    |
| No. of teeth        | 60     |
| Pitch diameter      | 727.99 |
| (mm)                |        |
| Pitch diameter (in) | 28.66  |
| Min. bore (mm)      | 35     |
| Min. bore (in)      | 1.38   |
| Max. bore (mm)      | 88.9   |
| Max. bore (in)      | 3.5    |
| Hub H (mm)          | 165.1  |
| Hub H (in)          | 6.5    |
| Hub L (mm)          | 88.9   |
| Hub L (in)          | 3.5    |
| Weight (kg)         | 79.6   |
| Weight (lbs)        | 175.49 |
| Bushing no.         | 5.18   |