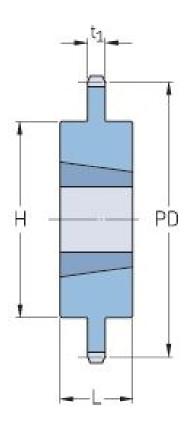

## PHS 24B-1TBH57

| Pitch P (mm)           | 38.1   |
|------------------------|--------|
| Pitch P (in)           | 1.5    |
| No. of teeth           | 57     |
| Pitch diameter<br>(mm) | 691.62 |
| Pitch diameter (in)    | 27.23  |
| Min. bore (mm)         | 35     |
| Min. bore (in)         | 1.38   |
| Max. bore (mm)         | 88.9   |
| Max. bore (in)         | 3.5    |
| Hub H (mm)             | 165.1  |
| Hub H (in)             | 6.5    |
| Hub L (mm)             | 88.9   |
| Hub L (in)             | 3.5    |
| Weight (kg)            | 71.46  |
| Weight (lbs)           | 157.54 |
| Bushing no.            | 5.18   |