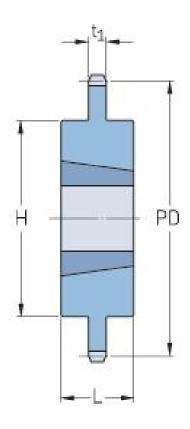

## PHS 24B-1TBH54

| Pitch P (mm)           | 38.1   |
|------------------------|--------|
| Pitch P (in)           | 1.5    |
| No. of teeth           | 54     |
| Pitch diameter<br>(mm) | 655.26 |
| Pitch diameter (in)    | 25.8   |
| Min. bore (mm)         | 35     |
| Min. bore (in)         | 1.38   |
| Max. bore (mm)         | 88.9   |
| Max. bore (in)         | 3.5    |
| Hub H (mm)             | 165.1  |
| Hub H (in)             | 6.5    |
| Hub L (mm)             | 88.9   |
| Hub L (in)             | 3.5    |
| Weight (kg)            | 63.32  |
| Weight (lbs)           | 139.6  |
| Bushing no.            | 5.18   |