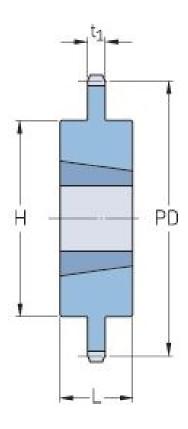

## PHS 24B-1TBH45

| Pitch P (mm)           | 38.1   |
|------------------------|--------|
| Pitch P (in)           | 1.5    |
| No. of teeth           | 45     |
| Pitch diameter<br>(mm) | 546.19 |
| Pitch diameter (in)    | 21.5   |
| Min. bore (mm)         | 35     |
| Min. bore (in)         | 1.38   |
| Max. bore (mm)         | 76.2   |
| Max. bore (in)         | 3      |
| Hub H (mm)             | 139.7  |
| Hub H (in)             | 5.5    |
| Hub L (mm)             | 76.2   |
| Hub L (in)             | 3      |
| Weight (kg)            | 37.19  |
| Weight (lbs)           | 81.99  |
| Bushing no.            | 3.04   |