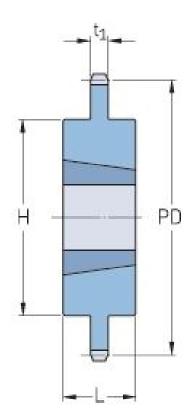

## **PHS 24B-1TBH42**

| Pitch P (mm)        | 38.1   |
|---------------------|--------|
| Pitch P (in)        | 1.5    |
| No. of teeth        | 42     |
| Pitch diameter      | 509.83 |
| (mm)                |        |
| Pitch diameter (in) | 20.07  |
| Min. bore (mm)      | 35     |
| Min. bore (in)      | 1.38   |
| Max. bore (mm)      | 76.2   |
| Max. bore (in)      | 3      |
| Hub H (mm)          | 139.7  |
| Hub H (in)          | 5.5    |
| Hub L (mm)          | 76.2   |
| Hub L (in)          | 3      |
| Weight (kg)         | 31.95  |
| Weight (lbs)        | 70.44  |
| Bushing no.         | 3.04   |
|                     |        |