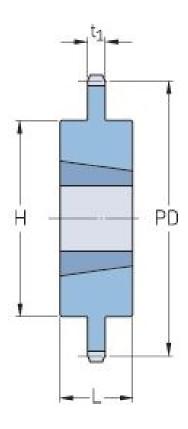

## PHS 24B-1TBH40

| Pitch P (mm)           | 38.1  |
|------------------------|-------|
| Pitch P (in)           | 1.5   |
| No. of teeth           | 40    |
| Pitch diameter<br>(mm) | 485.6 |
| Pitch diameter (in)    | 19.12 |
| Min. bore (mm)         | 35    |
| Min. bore (in)         | 1.38  |
| Max. bore (mm)         | 76.2  |
| Max. bore (in)         | 3     |
| Hub H (mm)             | 139.7 |
| Hub H (in)             | 5.5   |
| Hub L (mm)             | 76.2  |
| Hub L (in)             | 3     |
| Weight (kg)            | 28.46 |
| Weight (lbs)           | 62.74 |
| Bushing no.            | 3.04  |