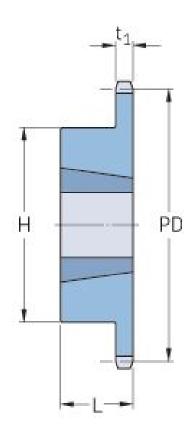

## **PHS 24B-1TBH38**

| Pitch P (mm)           | 38.1   |
|------------------------|--------|
| Pitch P (in)           | 1.5    |
| No. of teeth           | 38     |
| Pitch diameter<br>(mm) | 461.37 |
| Pitch diameter (in)    | 18.16  |
| Min. bore (mm)         | 35     |
| Min. bore (in)         | 1.38   |
| Max. bore (mm)         | 76.2   |
| Max. bore (in)         | 3      |
| Hub H (mm)             | 139.7  |
| Hub H (in)             | 5.5    |
| Hub L (mm)             | 76.2   |
| Hub L (in)             | 3      |
| Weight (kg)            | 24.97  |
| Weight (lbs)           | 55.05  |
| Bushing no.            | 3.04   |
|                        |        |