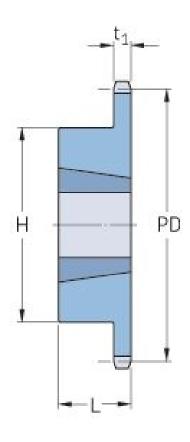

## PHS 24B-1TBH32

| Pitch P (mm)           | 38.1   |
|------------------------|--------|
| Pitch P (in)           | 1.5    |
| No. of teeth           | 32     |
| Pitch diameter<br>(mm) | 388.71 |
| Pitch diameter (in)    | 15.3   |
| Min. bore (mm)         | 25     |
| Min. bore (in)         | 0.98   |
| Max. bore (mm)         | 76.2   |
| Max. bore (in)         | 3      |
| Hub H (mm)             | 133.4  |
| Hub H (in)             | 5.25   |
| Hub L (mm)             | 50.8   |
| Hub L (in)             | 2      |
| Weight (kg)            | 15.76  |
| Weight (lbs)           | 34.74  |
| Bushing no.            | 2.24   |