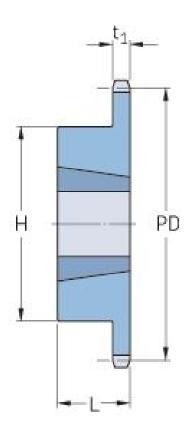

## PHS 24B-1TBH30

| Pitch P (mm)        | 38.1   |
|---------------------|--------|
| Pitch P (in)        | 1.5    |
| No. of teeth        | 30     |
| Pitch diameter      | 364.49 |
| (mm)                |        |
| Pitch diameter (in) | 14.35  |
| Min. bore (mm)      | 25     |
| Min. bore (in)      | 0.98   |
| Max. bore (mm)      | 76.2   |
| Max. bore (in)      | 3      |
| Hub H (mm)          | 133.4  |
| Hub H (in)          | 5.25   |
| Hub L (mm)          | 50.8   |
| Hub L (in)          | 2      |
| Weight (kg)         | 15.2   |
| Weight (lbs)        | 33.51  |
| Bushing no.         | 2.24   |
|                     |        |