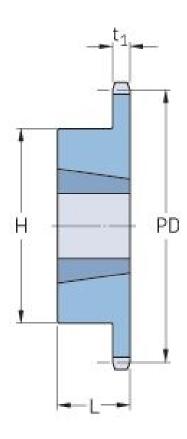

## PHS 24B-1TBH29

| Pitch P (mm)           | 38.1   |
|------------------------|--------|
| Pitch P (in)           | 1.5    |
| No. of teeth           | 29     |
| Pitch diameter<br>(mm) | 352.29 |
| Pitch diameter (in)    | 13.87  |
| Min. bore (mm)         | 25     |
| Min. bore (in)         | 0.98   |
| Max. bore (mm)         | 76.2   |
| Max. bore (in)         | 3      |
| Hub H (mm)             | 133.4  |
| Hub H (in)             | 5.25   |
| Hub L (mm)             | 50.8   |
| Hub L (in)             | 2      |
| Weight (kg)            | 14.75  |
| Weight (lbs)           | 32.52  |
| Bushing no.            | 2.24   |