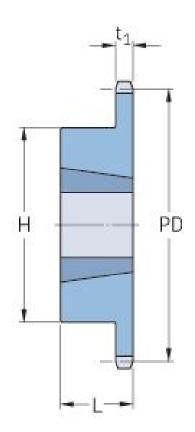

## **PHS 24B-1TBH28**

| Pitch P (mm)           | 38.1   |
|------------------------|--------|
| Pitch P (in)           | 1.5    |
| No. of teeth           | 28     |
| Pitch diameter<br>(mm) | 340.29 |
| Pitch diameter (in)    | 13.4   |
| Min. bore (mm)         | 25     |
| Min. bore (in)         | 0.98   |
| Max. bore (mm)         | 76.2   |
| Max. bore (in)         | 3      |
| Hub H (mm)             | 133.4  |
| Hub H (in)             | 5.25   |
| Hub L (mm)             | 50.8   |
| Hub L (in)             | 2      |
| Weight (kg)            | 14.7   |
| Weight (lbs)           | 32.41  |
| Bushing no.            | 2.24   |
|                        |        |