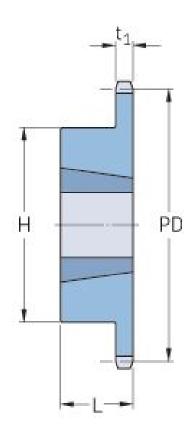

## **PHS 24B-1TBH27**

| Pitch P (mm)           | 38.1   |
|------------------------|--------|
| Pitch P (in)           | 1.5    |
| No. of teeth           | 27     |
| Pitch diameter<br>(mm) | 328.19 |
| Pitch diameter (in)    | 12.92  |
| Min. bore (mm)         | 25     |
| Min. bore (in)         | 0.98   |
| Max. bore (mm)         | 76.2   |
| Max. bore (in)         | 3      |
| Hub H (mm)             | 133.4  |
| Hub H (in)             | 5.25   |
| Hub L (mm)             | 50.8   |
| Hub L (in)             | 2      |
| Weight (kg)            | 13.5   |
| Weight (lbs)           | 29.76  |
| Bushing no.            | 2.24   |
|                        |        |