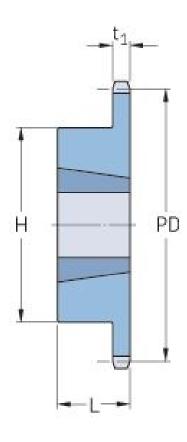

## PHS 24B-1TBH26

| Pitch P (mm)           | 38.1   |
|------------------------|--------|
| Pitch P (in)           | 1.5    |
| No. of teeth           | 26     |
| Pitch diameter<br>(mm) | 316.09 |
| Pitch diameter (in)    | 12.44  |
| Min. bore (mm)         | 25     |
| Min. bore (in)         | 0.98   |
| Max. bore (mm)         | 76.2   |
| Max. bore (in)         | 3      |
| Hub H (mm)             | 133.4  |
| Hub H (in)             | 5.25   |
| Hub L (mm)             | 50.8   |
| Hub L (in)             | 2      |
| Weight (kg)            | 12.93  |
| Weight (lbs)           | 28.51  |
| Bushing no.            | 2.24   |