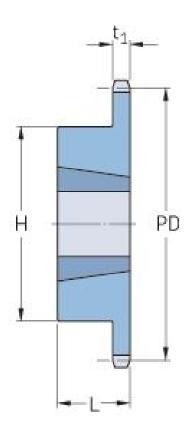

## PHS 24B-1TBH25

| Pitch P (mm)           | 38.1   |
|------------------------|--------|
| Pitch P (in)           | 1.5    |
| No. of teeth           | 25     |
| Pitch diameter<br>(mm) | 303.99 |
| Pitch diameter (in)    | 11.97  |
| Min. bore (mm)         | 25     |
| Min. bore (in)         | 0.98   |
| Max. bore (mm)         | 76.2   |
| Max. bore (in)         | 3      |
| Hub H (mm)             | 133.4  |
| Hub H (in)             | 5.25   |
| Hub L (mm)             | 50.8   |
| Hub L (in)             | 2      |
| Weight (kg)            | 11.8   |
| Weight (lbs)           | 26.01  |
| Bushing no.            | 2.24   |