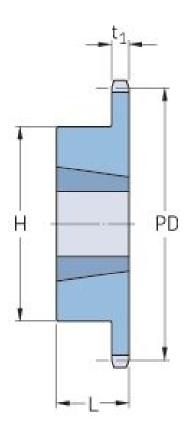

## PHS 24B-1TBH24

| Pitch P (mm)        | 38.1  |
|---------------------|-------|
| Pitch P (in)        | 1.5   |
| No. of teeth        | 24    |
| Pitch diameter      | 291.9 |
| (mm)                |       |
| Pitch diameter (in) | 11.49 |
| Min. bore (mm)      | 25    |
| Min. bore (in)      | 0.98  |
| Max. bore (mm)      | 76.2  |
| Max. bore (in)      | 3     |
| Hub H (mm)          | 133.4 |
| Hub H (in)          | 5.25  |
| Hub L (mm)          | 50.8  |
| Hub L (in)          | 2     |
| Weight (kg)         | 10.67 |
| Weight (lbs)        | 23.52 |
| Bushing no.         | 2.24  |
|                     |       |