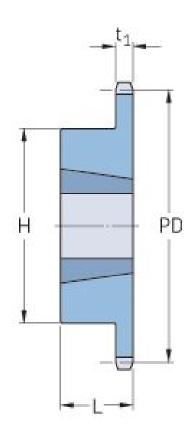

## **PHS 24B-1TBH23**

| Pitch P (mm)           | 38.1  |
|------------------------|-------|
| Pitch P (in)           | 1.5   |
| No. of teeth           | 23    |
| Pitch diameter<br>(mm) | 279.8 |
| Pitch diameter (in)    | 11.02 |
| Min. bore (mm)         | 25    |
| Min. bore (in)         | 0.98  |
| Max. bore (mm)         | 76.2  |
| Max. bore (in)         | 3     |
| Hub H (mm)             | 133.4 |
| Hub H (in)             | 5.25  |
| Hub L (mm)             | 50.8  |
| Hub L (in)             | 2     |
| Weight (kg)            | 9.53  |
| Weight (lbs)           | 21.01 |
| Bushing no.            | 2.24  |
|                        |       |