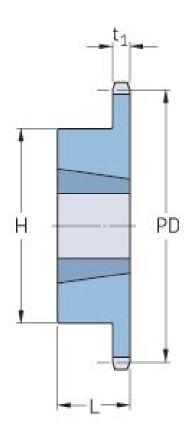

## PHS 24B-1TBH22

| Pitch P (mm)           | 38.1   |
|------------------------|--------|
| Pitch P (in)           | 1.5    |
| No. of teeth           | 22     |
| Pitch diameter<br>(mm) | 267.72 |
| Pitch diameter (in)    | 10.54  |
| Min. bore (mm)         | 25     |
| Min. bore (in)         | 0.98   |
| Max. bore (mm)         | 76.2   |
| Max. bore (in)         | 3      |
| Hub H (mm)             | 133.4  |
| Hub H (in)             | 5.25   |
| Hub L (mm)             | 50.8   |
| Hub L (in)             | 2      |
| Weight (kg)            | 8.75   |
| Weight (lbs)           | 19.29  |
| Bushing no.            | 2.24   |