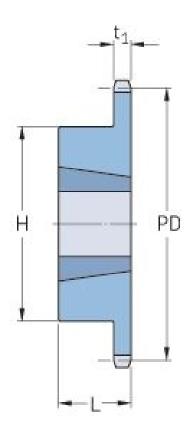

## PHS 24B-1TBH20

| Pitch P (mm)           | 38.1   |
|------------------------|--------|
| Pitch P (in)           | 1.5    |
| No. of teeth           | 20     |
| Pitch diameter<br>(mm) | 243.55 |
| Pitch diameter (in)    | 9.59   |
| Min. bore (mm)         | 25     |
| Min. bore (in)         | 0.98   |
| Max. bore (mm)         | 76.2   |
| Max. bore (in)         | 3      |
| Hub H (mm)             | 133.4  |
| Hub H (in)             | 5.25   |
| Hub L (mm)             | 50.8   |
| Hub L (in)             | 2      |
| Weight (kg)            | 7.49   |
| Weight (lbs)           | 16.51  |
| Bushing no.            | 2.24   |