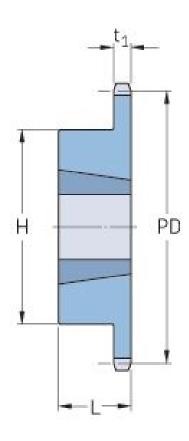

## PHS 24B-1TBH19

| Pitch P (mm)           | 38.1   |
|------------------------|--------|
| Pitch P (in)           | 1.5    |
| No. of teeth           | 19     |
| Pitch diameter<br>(mm) | 231.48 |
| Pitch diameter (in)    | 9.11   |
| Min. bore (mm)         | 25     |
| Min. bore (in)         | 0.98   |
| Max. bore (mm)         | 76.2   |
| Max. bore (in)         | 3      |
| Hub H (mm)             | 133.4  |
| Hub H (in)             | 5.25   |
| Hub L (mm)             | 50.8   |
| Hub L (in)             | 2      |
| Weight (kg)            | 6.81   |
| Weight (lbs)           | 15.01  |
| Bushing no.            | 2.24   |