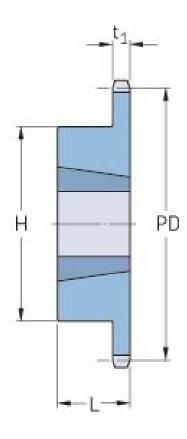

## PHS 24B-1TBH18

| Pitch P (in)       38.1         Pitch P (in)       1.5         No. of teeth       18         Pitch diameter (in)       219.41         (mm)       8.64         Min. bore (mm)       25         Min. bore (in)       0.98         Max. bore (mm)       76.2         Max. bore (in)       3         Hub H (mm)       133.4         Hub H (in)       5.25         Hub L (mm)       50.8         Hub L (in)       2         Weight (kg)       6.13         Weight (lbs)       13.51         Bushing no.       2.24 |                     |        |
|---------------------------------------------------------------------------------------------------------------------------------------------------------------------------------------------------------------------------------------------------------------------------------------------------------------------------------------------------------------------------------------------------------------------------------------------------------------------------------------------------------------|---------------------|--------|
| No. of teeth       18         Pitch diameter (mm)       219.41         Pitch diameter (in)       8.64         Min. bore (mm)       25         Min. bore (in)       0.98         Max. bore (mm)       76.2         Max. bore (in)       3         Hub H (mm)       133.4         Hub H (in)       5.25         Hub L (mm)       50.8         Hub L (in)       2         Weight (kg)       6.13         Weight (lbs)       13.51                                                                                | Pitch P (mm)        | 38.1   |
| Pitch diameter (mm)       219.41         Pitch diameter (in)       8.64         Min. bore (mm)       25         Min. bore (in)       0.98         Max. bore (mm)       76.2         Max. bore (in)       3         Hub H (mm)       133.4         Hub H (in)       5.25         Hub L (mm)       50.8         Hub L (in)       2         Weight (kg)       6.13         Weight (lbs)       13.51                                                                                                              | Pitch P (in)        | 1.5    |
| (mm)       8.64         Min. bore (mm)       25         Min. bore (in)       0.98         Max. bore (mm)       76.2         Max. bore (in)       3         Hub H (mm)       133.4         Hub H (in)       5.25         Hub L (mm)       50.8         Hub L (in)       2         Weight (kg)       6.13         Weight (lbs)       13.51                                                                                                                                                                      | No. of teeth        | 18     |
| Pitch diameter (in)       8.64         Min. bore (mm)       25         Min. bore (in)       0.98         Max. bore (mm)       76.2         Max. bore (in)       3         Hub H (mm)       133.4         Hub H (in)       5.25         Hub L (mm)       50.8         Hub L (in)       2         Weight (kg)       6.13         Weight (lbs)       13.51                                                                                                                                                       | Pitch diameter      | 219.41 |
| Min. bore (mm) 25  Min. bore (in) 0.98  Max. bore (mm) 76.2  Max. bore (in) 3  Hub H (mm) 133.4  Hub H (in) 5.25  Hub L (mm) 50.8  Hub L (in) 2  Weight (kg) 6.13  Weight (lbs) 13.51                                                                                                                                                                                                                                                                                                                         | (mm)                |        |
| Min. bore (in) 0.98  Max. bore (mm) 76.2  Max. bore (in) 3  Hub H (mm) 133.4  Hub H (in) 5.25  Hub L (mm) 50.8  Hub L (in) 2  Weight (kg) 6.13  Weight (lbs) 13.51                                                                                                                                                                                                                                                                                                                                            | Pitch diameter (in) | 8.64   |
| Max. bore (mm) 76.2  Max. bore (in) 3  Hub H (mm) 133.4  Hub H (in) 5.25  Hub L (mm) 50.8  Hub L (in) 2  Weight (kg) 6.13  Weight (lbs) 13.51                                                                                                                                                                                                                                                                                                                                                                 | Min. bore (mm)      | 25     |
| Max. bore (in) 3  Hub H (mm) 133.4  Hub H (in) 5.25  Hub L (mm) 50.8  Hub L (in) 2  Weight (kg) 6.13  Weight (lbs) 13.51                                                                                                                                                                                                                                                                                                                                                                                      | Min. bore (in)      | 0.98   |
| Hub H (mm) 133.4  Hub H (in) 5.25  Hub L (mm) 50.8  Hub L (in) 2  Weight (kg) 6.13  Weight (lbs) 13.51                                                                                                                                                                                                                                                                                                                                                                                                        | Max. bore (mm)      | 76.2   |
| Hub H (in) 5.25 Hub L (mm) 50.8 Hub L (in) 2 Weight (kg) 6.13 Weight (lbs) 13.51                                                                                                                                                                                                                                                                                                                                                                                                                              | Max. bore (in)      | 3      |
| Hub L (mm) 50.8 Hub L (in) 2 Weight (kg) 6.13 Weight (lbs) 13.51                                                                                                                                                                                                                                                                                                                                                                                                                                              | Hub H (mm)          | 133.4  |
| Hub L (in) 2 Weight (kg) 6.13 Weight (lbs) 13.51                                                                                                                                                                                                                                                                                                                                                                                                                                                              | Hub H (in)          | 5.25   |
| Weight (kg) 6.13 Weight (lbs) 13.51                                                                                                                                                                                                                                                                                                                                                                                                                                                                           | Hub L (mm)          | 50.8   |
| Weight (lbs)  13.51                                                                                                                                                                                                                                                                                                                                                                                                                                                                                           | Hub L (in)          | 2      |
| Weight (183)                                                                                                                                                                                                                                                                                                                                                                                                                                                                                                  | Weight (kg)         | 6.13   |
| Bushing no. 2.24                                                                                                                                                                                                                                                                                                                                                                                                                                                                                              | Weight (lbs)        | 13.51  |
|                                                                                                                                                                                                                                                                                                                                                                                                                                                                                                               | Bushing no.         | 2.24   |