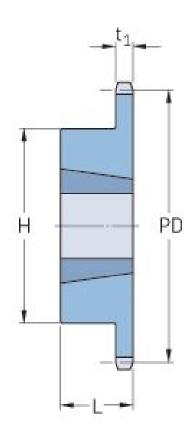

## PHS 24B-1TBH17

| Pitch P (mm)           | 38.1   |
|------------------------|--------|
| Pitch P (in)           | 1.5    |
| No. of teeth           | 17     |
| Pitch diameter<br>(mm) | 207.35 |
| Pitch diameter (in)    | 8.16   |
| Min. bore (mm)         | 25     |
| Min. bore (in)         | 0.98   |
| Max. bore (mm)         | 76.2   |
| Max. bore (in)         | 3      |
| Hub H (mm)             | 133.4  |
| Hub H (in)             | 5.25   |
| Hub L (mm)             | 50.8   |
| Hub L (in)             | 2      |
| Weight (kg)            | 5.45   |
| Weight (lbs)           | 12.02  |
| Bushing no.            | 2.24   |
|                        |        |