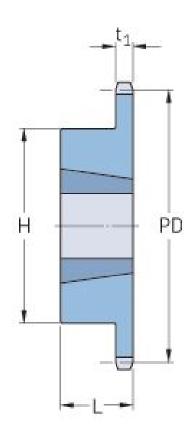

## **PHS 24B-1TBH15**

| Pitch P (mm)           | 38.1                                    |
|------------------------|-----------------------------------------|
| Pitch P (in)           | 1.5                                     |
| No. of teeth           | 15                                      |
| Pitch diameter<br>(mm) | 183.25                                  |
| Pitch diameter (in)    | 7.21                                    |
| Min. bore (mm)         | 16                                      |
| Min. bore (in)         | 0.63                                    |
| Max. bore (mm)         | 63.5                                    |
| Max. bore (in)         | 2.5                                     |
| Hub H (mm)             | 107.9                                   |
| Hub H (in)             | 4.25                                    |
| Hub L (mm)             | 44.5                                    |
| Hub L (in)             | 1.75                                    |
| Weight (kg)            | 4.31                                    |
| Weight (lbs)           | 9.5                                     |
| Bushing no.            | 1.3                                     |
|                        | *************************************** |