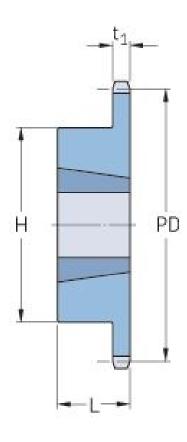

## PHS 24B-1TBH14

| Pitch P (mm)           | 38.1   |
|------------------------|--------|
| Pitch P (in)           | 1.5    |
| No. of teeth           | 14     |
| Pitch diameter<br>(mm) | 171.22 |
| Pitch diameter (in)    | 6.74   |
| Min. bore (mm)         | 16     |
| Min. bore (in)         | 0.63   |
| Max. bore (mm)         | 63.5   |
| Max. bore (in)         | 2.5    |
| Hub H (mm)             | 107.9  |
| Hub H (in)             | 4.25   |
| Hub L (mm)             | 44.5   |
| Hub L (in)             | 1.75   |
| Weight (kg)            | 3.54   |
| Weight (lbs)           | 7.8    |
| Bushing no.            | 1.3    |