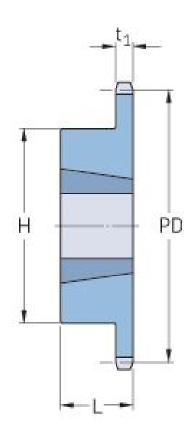

## **PHS 24B-1TBH13**

| Pitch P (mm)           | 38.1  |
|------------------------|-------|
| Pitch P (in)           | 1.5   |
| No. of teeth           | 13    |
| Pitch diameter<br>(mm) | 159.2 |
| Pitch diameter (in)    | 6.27  |
| Min. bore (mm)         | 16    |
| Min. bore (in)         | 0.63  |
| Max. bore (mm)         | 63.5  |
| Max. bore (in)         | 2.5   |
| Hub H (mm)             | 107.9 |
| Hub H (in)             | 4.25  |
| Hub L (mm)             | 44.5  |
| Hub L (in)             | 1.75  |
| Weight (kg)            | 2.77  |
| Weight (lbs)           | 6.11  |
| Bushing no.            | 1.3   |
|                        |       |