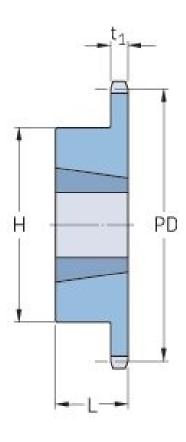

## PHS 24B-1TBH12

| Pitch P (mm)        | 38.1   |
|---------------------|--------|
| Pitch P (in)        | 1.5    |
| No. of teeth        | 12     |
| Pitch diameter      | 147.21 |
| (mm)                | 5.0    |
| Pitch diameter (in) | 5.8    |
| Min. bore (mm)      | 14     |
| Min. bore (in)      | 0.55   |
| Max. bore (mm)      | 50.8   |
| Max. bore (in)      | 2      |
| Hub H (mm)          | 90.5   |
| Hub H (in)          | 3.56   |
| Hub L (mm)          | 31.8   |
| Hub L (in)          | 1.25   |
| Weight (kg)         | 2.49   |
| Weight (lbs)        | 5.49   |
| Bushing no.         | 0.59   |