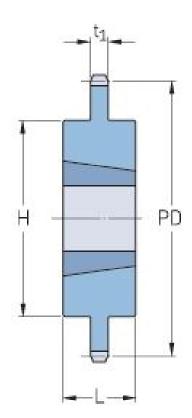

## **PHS 20B-1TBH95**

| ,                   | ,      |
|---------------------|--------|
| Pitch P (mm)        | 31.75  |
| Pitch P (in)        | 1.25   |
| No. of teeth        | 95     |
| Pitch diameter      | 960.28 |
| (mm)                |        |
| Pitch diameter (in) | 37.81  |
| Min. bore (mm)      | 35     |
| Min. bore (in)      | 1.38   |
| Max. bore (mm)      | 88.9   |
| Max. bore (in)      | 3.5    |
| Hub H (mm)          | 160    |
| Hub H (in)          | 6.3    |
| Hub L (mm)          | 51     |
| Hub L (in)          | 2.01   |
| Weight (kg)         | 96.16  |
| Weight (lbs)        | 212    |
| Bushing no.         | 5.18   |