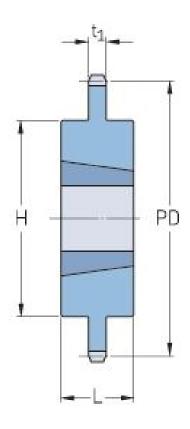

## PHS 20B-1TBH90

| Pitch P (mm)           | 31.75  |
|------------------------|--------|
| Pitch P (in)           | 1.25   |
| No. of teeth           | 90     |
| Pitch diameter<br>(mm) | 909.76 |
| Pitch diameter (in)    | 35.82  |
| Min. bore (mm)         | 35     |
| Min. bore (in)         | 1.38   |
| Max. bore (mm)         | 88.9   |
| Max. bore (in)         | 3.5    |
| Hub H (mm)             | 160    |
| Hub H (in)             | 6.3    |
| Hub L (mm)             | 51     |
| Hub L (in)             | 2.01   |
| Weight (kg)            | 94.33  |
| Weight (lbs)           | 207.96 |
| Bushing no.            | 5.18   |