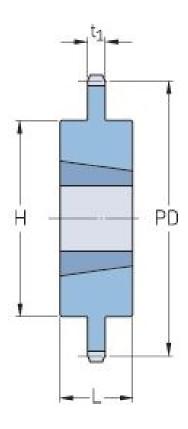

## PHS 20B-1TBH84

| Pitch P (mm)           | 31.75  |
|------------------------|--------|
| Pitch P (in)           | 1.25   |
| No. of teeth           | 84     |
| Pitch diameter<br>(mm) | 849.13 |
| Pitch diameter (in)    | 33.43  |
| Min. bore (mm)         | 35     |
| Min. bore (in)         | 1.38   |
| Max. bore (mm)         | 88.9   |
| Max. bore (in)         | 3.5    |
| Hub H (mm)             | 160    |
| Hub H (in)             | 6.3    |
| Hub L (mm)             | 51     |
| Hub L (in)             | 2.01   |
| Weight (kg)            | 73.48  |
| Weight (lbs)           | 162    |
| Bushing no.            | 5.18   |