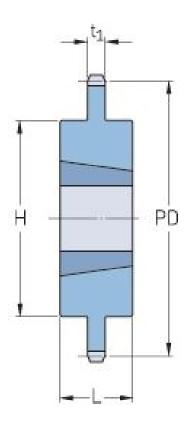

## PHS 20B-1TBH76

| Pitch P (mm)           | 31.75 |
|------------------------|-------|
| Pitch P (in)           | 1.25  |
| No. of teeth           | 76    |
| Pitch diameter<br>(mm) | 768.3 |
| Pitch diameter (in)    | 30.25 |
| Min. bore (mm)         | 35    |
| Min. bore (in)         | 1.38  |
| Max. bore (mm)         | 88.9  |
| Max. bore (in)         | 3.5   |
| Hub H (mm)             | 160   |
| Hub H (in)             | 6.3   |
| Hub L (mm)             | 51    |
| Hub L (in)             | 2.01  |
| Weight (kg)            | 60.33 |
| Weight (lbs)           | 133   |
| Bushing no.            | 5.18  |