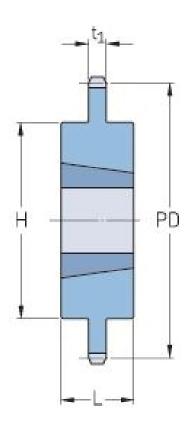

## PHS 20B-1TBH72

| Pitch P (mm)           | 31.75  |
|------------------------|--------|
| Pitch P (in)           | 1.25   |
| No. of teeth           | 72     |
| Pitch diameter<br>(mm) | 727.89 |
| Pitch diameter (in)    | 28.66  |
| Min. bore (mm)         | 35     |
| Min. bore (in)         | 1.38   |
| Max. bore (mm)         | 88.9   |
| Max. bore (in)         | 3.5    |
| Hub H (mm)             | 160    |
| Hub H (in)             | 6.3    |
| Hub L (mm)             | 51     |
| Hub L (in)             | 2.01   |
| Weight (kg)            | 53.97  |
| Weight (lbs)           | 118.98 |
| Bushing no.            | 5.18   |