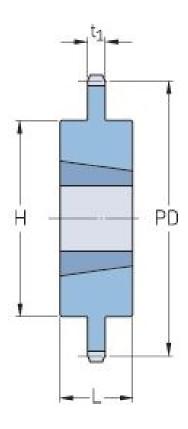

## PHS 20B-1TBH70

| Pitch P (mm)           | 31.75  |
|------------------------|--------|
| Pitch P (in)           | 1.25   |
| No. of teeth           | 70     |
| Pitch diameter<br>(mm) | 707.68 |
| Pitch diameter (in)    | 27.86  |
| Min. bore (mm)         | 35     |
| Min. bore (in)         | 1.38   |
| Max. bore (mm)         | 88.9   |
| Max. bore (in)         | 3.5    |
| Hub H (mm)             | 160    |
| Hub H (in)             | 6.3    |
| Hub L (mm)             | 51     |
| Hub L (in)             | 2.01   |
| Weight (kg)            | 51.56  |
| Weight (lbs)           | 113.67 |
| Bushing no.            | 5.18   |