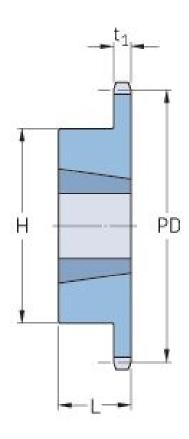

## PHS 20B-1TBH60

| Pitch P (mm)        | 31.75  |
|---------------------|--------|
| Pitch P (in)        | 1.25   |
| No. of teeth        | 60     |
| Pitch diameter      | 606.66 |
| (mm)                | 23.88  |
| Pitch diameter (in) | 23.88  |
| Min. bore (mm)      | 25     |
| Min. bore (in)      | 0.98   |
| Max. bore (mm)      | 76.2   |
| Max. bore (in)      | 3      |
| Hub H (mm)          | 160    |
| Hub H (in)          | 6.3    |
| Hub L (mm)          | 51     |
| Hub L (in)          | 2.01   |
| Weight (kg)         | 41.27  |
| Weight (lbs)        | 90.98  |
| Bushing no.         | 2.24   |