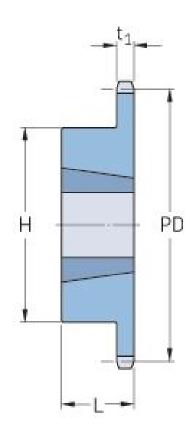

## **PHS 20B-1TBH57**

| Pitch P (mm)           | 31.75  |
|------------------------|--------|
| Pitch P (in)           | 1.25   |
| No. of teeth           | 57     |
| Pitch diameter<br>(mm) | 576.35 |
| Pitch diameter (in)    | 22.69  |
| Min. bore (mm)         | 25     |
| Min. bore (in)         | 0.98   |
| Max. bore (mm)         | 76.2   |
| Max. bore (in)         | 3      |
| Hub H (mm)             | 160    |
| Hub H (in)             | 6.3    |
| Hub L (mm)             | 51     |
| Hub L (in)             | 2.01   |
| Weight (kg)            | 37.82  |
| Weight (lbs)           | 83.38  |
| Bushing no.            | 2.24   |
|                        |        |