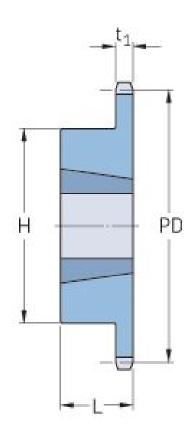

## **PHS 20B-1TBH54**

| Pitch P (mm)           | 31.75  |
|------------------------|--------|
| Pitch P (in)           | 1.25   |
| No. of teeth           | 54     |
| Pitch diameter<br>(mm) | 546.05 |
| Pitch diameter (in)    | 21.5   |
| Min. bore (mm)         | 25     |
| Min. bore (in)         | 0.98   |
| Max. bore (mm)         | 76.2   |
| Max. bore (in)         | 3      |
| Hub H (mm)             | 160    |
| Hub H (in)             | 6.3    |
| Hub L (mm)             | 51     |
| Hub L (in)             | 2.01   |
| Weight (kg)            | 35.52  |
| Weight (lbs)           | 78.31  |
| Bushing no.            | 2.24   |
|                        |        |