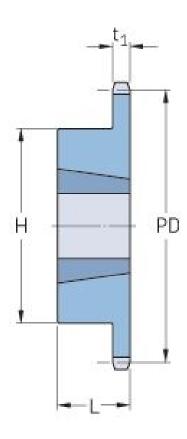

## PHS 20B-1TBH45

| Pitch P (mm)           | 31.75  |
|------------------------|--------|
| Pitch P (in)           | 1.25   |
| No. of teeth           | 45     |
| Pitch diameter<br>(mm) | 455.15 |
| Pitch diameter (in)    | 17.92  |
| Min. bore (mm)         | 25     |
| Min. bore (in)         | 0.98   |
| Max. bore (mm)         | 76.2   |
| Max. bore (in)         | 3      |
| Hub H (mm)             | 160    |
| Hub H (in)             | 6.3    |
| Hub L (mm)             | 51     |
| Hub L (in)             | 2.01   |
| Weight (kg)            | 25.18  |
| Weight (lbs)           | 55.51  |
| Bushing no.            | 2.24   |