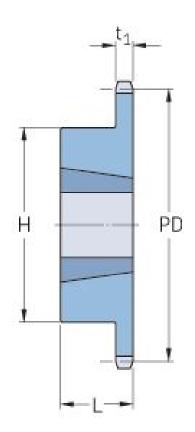

## **PHS 20B-1TBH36**

| Pitch P (mm)           | 31.75  |
|------------------------|--------|
| Pitch P (in)           | 1.25   |
| No. of teeth           | 36     |
| Pitch diameter<br>(mm) | 364.29 |
| Pitch diameter (in)    | 14.34  |
| Min. bore (mm)         | 25     |
| Min. bore (in)         | 0.98   |
| Max. bore (mm)         | 76.2   |
| Max. bore (in)         | 3      |
| Hub H (mm)             | 160    |
| Hub H (in)             | 6.3    |
| Hub L (mm)             | 51     |
| Hub L (in)             | 2.01   |
| Weight (kg)            | 13.86  |
| Weight (lbs)           | 30.56  |
| Bushing no.            | 2.24   |
|                        |        |