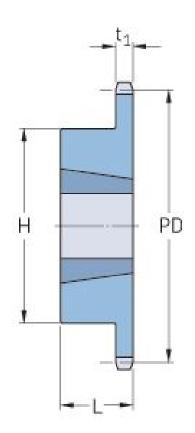

## **PHS 20B-1TBH32**

| Pitch P (mm)           | 31.75  |
|------------------------|--------|
| Pitch P (in)           | 1.25   |
| No. of teeth           | 32     |
| Pitch diameter<br>(mm) | 323.92 |
| Pitch diameter (in)    | 12.75  |
| Min. bore (mm)         | 25     |
| Min. bore (in)         | 0.98   |
| Max. bore (mm)         | 76.2   |
| Max. bore (in)         | 3      |
| Hub H (mm)             | 160    |
| Hub H (in)             | 6.3    |
| Hub L (mm)             | 51     |
| Hub L (in)             | 2.01   |
| Weight (kg)            | 11.03  |
| Weight (lbs)           | 24.32  |
| Bushing no.            | 2.24   |
|                        |        |