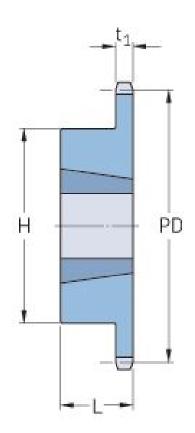

## **PHS 20B-1TBH28**

| Pitch P (mm)           | 31.75  |
|------------------------|--------|
| Pitch P (in)           | 1.25   |
| No. of teeth           | 28     |
| Pitch diameter<br>(mm) | 283.57 |
| Pitch diameter (in)    | 11.16  |
| Min. bore (mm)         | 25     |
| Min. bore (in)         | 0.98   |
| Max. bore (mm)         | 76.2   |
| Max. bore (in)         | 3      |
| Hub H (mm)             | 150    |
| Hub H (in)             | 5.91   |
| Hub L (mm)             | 51     |
| Hub L (in)             | 2.01   |
| Weight (kg)            | 7.9    |
| Weight (lbs)           | 17.42  |
| Bushing no.            | 2.24   |
|                        |        |