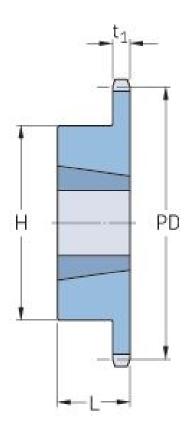

## PHS 20B-1TBH23

| Pitch P (mm)        | 31.75  |
|---------------------|--------|
| Pitch P (in)        | 1.25   |
| No. of teeth        | 23     |
| Pitch diameter      | 233.17 |
| (mm)                |        |
| Pitch diameter (in) | 9.18   |
| Min. bore (mm)      | 16     |
| Min. bore (in)      | 0.63   |
| Max. bore (mm)      | 63.5   |
| Max. bore (in)      | 2.5    |
| Hub H (mm)          | 108    |
| Hub H (in)          | 4.25   |
| Hub L (mm)          | 45     |
| Hub L (in)          | 1.77   |
| Weight (kg)         | 5.58   |
| Weight (lbs)        | 12.3   |
| Bushing no.         | 1.3    |