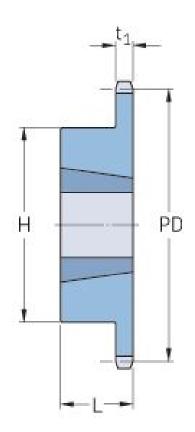

## **PHS 20B-1TBH22**

| Pitch P (mm)           | 31.75 |
|------------------------|-------|
| Pitch P (in)           | 1.25  |
| No. of teeth           | 22    |
| Pitch diameter<br>(mm) | 223.1 |
| Pitch diameter (in)    | 8.78  |
| Min. bore (mm)         | 16    |
| Min. bore (in)         | 0.63  |
| Max. bore (mm)         | 63.5  |
| Max. bore (in)         | 2.5   |
| Hub H (mm)             | 108   |
| Hub H (in)             | 4.25  |
| Hub L (mm)             | 45    |
| Hub L (in)             | 1.77  |
| Weight (kg)            | 4.77  |
| Weight (lbs)           | 10.52 |
| Bushing no.            | 1.3   |
|                        |       |