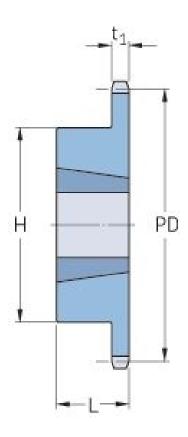

## PHS 20B-1TBH21

| Pitch P (mm)        | 31.75  |
|---------------------|--------|
| Pitch P (in)        | 1.25   |
| No. of teeth        | 21     |
| Pitch diameter      | 213.03 |
| (mm)                | 0.20   |
| Pitch diameter (in) | 8.39   |
| Min. bore (mm)      | 16     |
| Min. bore (in)      | 0.63   |
| Max. bore (mm)      | 63.5   |
| Max. bore (in)      | 2.5    |
| Hub H (mm)          | 108    |
| Hub H (in)          | 4.25   |
| Hub L (mm)          | 45     |
| Hub L (in)          | 1.77   |
| Weight (kg)         | 4.54   |
| Weight (lbs)        | 10.01  |
| Bushing no.         | 1.3    |