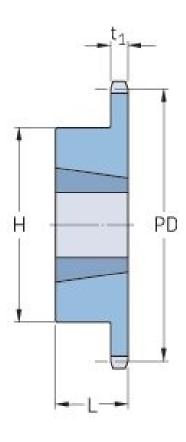

## PHS 20B-1TBH15

| Pitch P (mm)        | 31.75  |
|---------------------|--------|
| Pitch P (in)        | 1.25   |
| No. of teeth        | 15     |
| Pitch diameter      | 152.71 |
| (mm)                |        |
| Pitch diameter (in) | 6.01   |
| Min. bore (mm)      | 16     |
| Min. bore (in)      | 0.63   |
| Max. bore (mm)      | 63.5   |
| Max. bore (in)      | 2.5    |
| Hub H (mm)          | 108    |
| Hub H (in)          | 4.25   |
| Hub L (mm)          | 45     |
| Hub L (in)          | 1.77   |
| Weight (kg)         | 2.31   |
| Weight (lbs)        | 5.09   |
| Bushing no.         | 1.3    |
|                     |        |