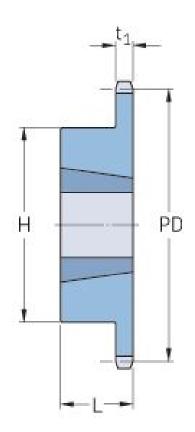

## **PHS 20B-1TBH14**

| Pitch P (mm)           | 31.75  |
|------------------------|--------|
| Pitch P (in)           | 1.25   |
| No. of teeth           | 14     |
| Pitch diameter<br>(mm) | 142.68 |
| Pitch diameter (in)    | 5.62   |
| Min. bore (mm)         | 14     |
| Min. bore (in)         | 0.55   |
| Max. bore (mm)         | 50.8   |
| Max. bore (in)         | 2      |
| Hub H (mm)             | 90.5   |
| Hub H (in)             | 3.56   |
| Hub L (mm)             | 32     |
| Hub L (in)             | 1.26   |
| Weight (kg)            | 1.63   |
| Weight (lbs)           | 3.59   |
| Bushing no.            | 0.59   |
|                        | *****  |