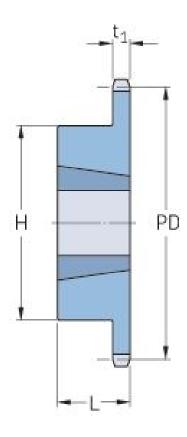

## PHS 20B-1TBH13

| Pitch P (mm)        | 31.75  |
|---------------------|--------|
| Pitch P (in)        | 1.25   |
| No. of teeth        | 13     |
| Pitch diameter      | 132.67 |
| (mm)                |        |
| Pitch diameter (in) | 5.22   |
| Min. bore (mm)      | 14     |
| Min. bore (in)      | 0.55   |
| Max. bore (mm)      | 50.8   |
| Max. bore (in)      | 2      |
| Hub H (mm)          | 90     |
| Hub H (in)          | 3.54   |
| Hub L (mm)          | 32     |
| Hub L (in)          | 1.26   |
| Weight (kg)         | 1.45   |
| Weight (lbs)        | 3.2    |
| Bushing no.         | 0.59   |