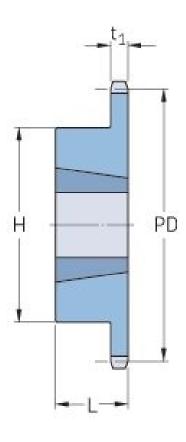

## PHS 20B-1TBH12

| Pitch P (mm)           | 31.75  |
|------------------------|--------|
| Pitch P (in)           | 1.25   |
| No. of teeth           | 12     |
| Pitch diameter<br>(mm) | 122.67 |
| Pitch diameter (in)    | 4.83   |
| Min. bore (mm)         | 14     |
| Min. bore (in)         | 0.55   |
| Max. bore (mm)         | 41.3   |
| Max. bore (in)         | 1.63   |
| Hub H (mm)             | 70.6   |
| Hub H (in)             | 2.78   |
| Hub L (mm)             | 38     |
| Hub L (in)             | 1.5    |
| Weight (kg)            | 1.41   |
| Weight (lbs)           | 3.11   |
| Bushing no.            | 0.43   |