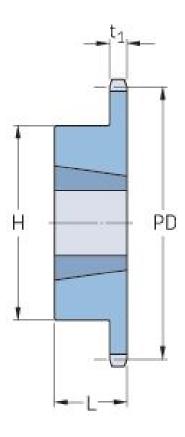

## PHS 20B-1TBH11

| Pitch P (mm)           | 31.75 |
|------------------------|-------|
| Pitch P (in)           | 1.25  |
| No. of teeth           | 11    |
| Pitch diameter<br>(mm) | 112.7 |
| Pitch diameter (in)    | 4.44  |
| Min. bore (mm)         | 14    |
| Min. bore (in)         | 0.55  |
| Max. bore (mm)         | 41.3  |
| Max. bore (in)         | 1.63  |
| Hub H (mm)             | 62.7  |
| Hub H (in)             | 2.47  |
| Hub L (mm)             | 38    |
| Hub L (in)             | 1.5   |
| Weight (kg)            | 1.22  |
| Weight (lbs)           | 2.69  |
| Bushing no.            | 0.43  |