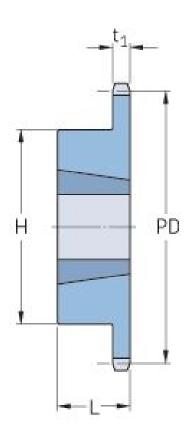

## PHS 16B-1TBH95

| Pitch P (mm)           | 25.4   |
|------------------------|--------|
| Pitch P (in)           | 1      |
| No. of teeth           | 95     |
| Pitch diameter<br>(mm) | 768.22 |
| Pitch diameter (in)    | 30.24  |
| Min. bore (mm)         | 25     |
| Min. bore (in)         | 0.98   |
| Max. bore (mm)         | 76.2   |
| Max. bore (in)         | 3      |
| Hub H (mm)             | 140    |
| Hub H (in)             | 5.51   |
| Hub L (mm)             | 51     |
| Hub L (in)             | 2.01   |
| Weight (kg)            | 40.88  |
| Weight (lbs)           | 90.12  |
| Bushing no.            | 2.24   |