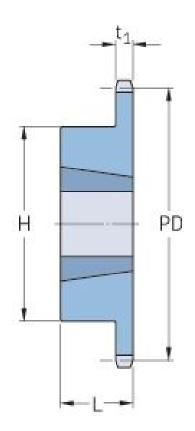

## **PHS 16B-1TBH84**

| Pitch P (mm)           | 25.4  |
|------------------------|-------|
| Pitch P (in)           | 1     |
| No. of teeth           | 84    |
| Pitch diameter<br>(mm) | 679.3 |
| Pitch diameter (in)    | 26.74 |
| Min. bore (mm)         | 25    |
| Min. bore (in)         | 0.98  |
| Max. bore (mm)         | 76.2  |
| Max. bore (in)         | 3     |
| Hub H (mm)             | 140   |
| Hub H (in)             | 5.51  |
| Hub L (mm)             | 51    |
| Hub L (in)             | 2.01  |
| Weight (kg)            | 35.74 |
| Weight (lbs)           | 78.79 |
| Bushing no.            | 2.24  |
|                        |       |